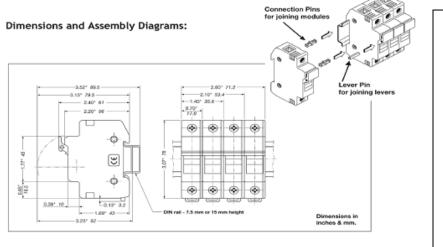

## **Fuse Holders**

For both Midget (13/32 x 1 <sup>1</sup>/<sub>2</sub>") and class CC fuse

- Fuse holders have a front hinged lever cartridge for safe and convenient fuse insertion and replacement.
- Fuse holders mount to DIN 35mm rail.
- Any number of poles can be ganged together with the accessories.
- Replacement of a fuse does not require a special tool.
- Accessories include snap-in ganging pins for body and lever.