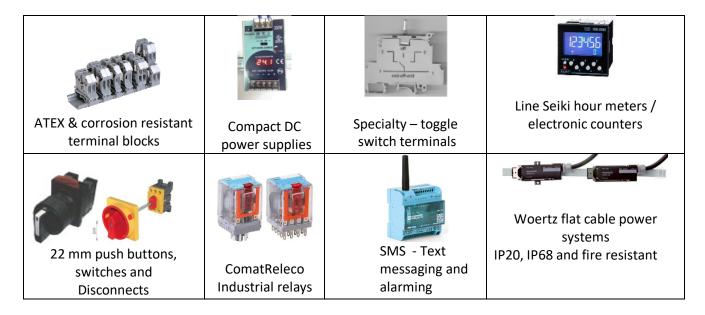

#### **Terminal Blocks**

- Corrosion resistant terminal blocks Single level 2.5mm<sup>2</sup> 10mm<sup>2</sup>
- Multi-Level Terminals Twin, two level, Diode terminals, etc.
- Terminal Blocks Single level Feed (ATEX Approved); Micro terminal
- Earth Terminal blocks (Grounding terminals, collector ground block
- Spring Clamp Terminals
- Distribution Blocks, Collector terminals & Power Blocks
- Fuse Terminal Blocks, CC and midget fuse holders and fuses
- Woertz Stringent Demand Terminals (up to 3/O AWG)
- Miniature Circuit Breakers

#### **Special Function Terminals**

- Toggle switch Terminals (on-on, on-off-on, momentary)
- Knife disconnect terminal
- Stud Type terminal, spring loaded terminals, Panel Mount terminals
- Thermocouple terminal blocks

#### **Relays and Optocouplers**

- Slim Line Pluggable Relays (24VDC and 115VAC)
- Relay bases 1,2,3, & 4 pole (24VDC and 115VAC)
- Solid State Relays
- Definite purpose Optocouplers (high speed Optocouplers)
- **ComatReleco** Time delay relays, voltage/current monitoring

#### **Pilot Devices and Motor Protection**

- 22mm pilot devices (LEDs, Push Buttons, Selector switches & accessories)
- Three Pole Contactors for AC control circuits and DC control circuits)
- and Thermal overload relays
- Motor starters, **DP contactors**

#### **Wire Management Products**

- Wire Ferrules (Insulated, Non-insulated, twin) and Tools
- Wire Duct and cable ties

**Programmable Relay Boxes** (AFB, SR and FAB Series)

Line Seiki - Electronic Counters, Totalizers, Hour meters

120VAC Din rail receptacle

**AC and DC Surge protection** – for Photovoltaic applications

**RJ45** modules

Woertz's Flat Cable Power Bus System

Electrotech Sales Group, LLC (ESG) offers total automation solutions. Partnering with other manufacturers and suppliers that have synergistic products, we offer a wide selection of innovative products for control panels at competitive prices. We can offer these products individually as seen in our catalog or designed into custom assemblies on Din rail.