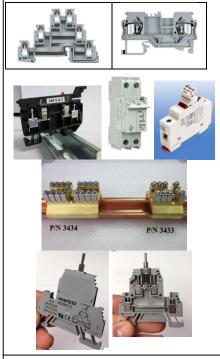

#### **Terminal Blocks**

- Corrosion resistant terminal blocks Single level 2.5mm<sup>2</sup> 10mm<sup>2</sup>
- Multi-Level Terminals Twin, two level, Diode terminals, etc.
- Terminal Blocks Single level Feed (ATEX Approved); Micro terminal
- Earth Terminal blocks (Grounding terminals, collector ground block
- Spring Clamp Terminals
- Distribution Blocks, Collector terminals & Power Blocks
- Fuse Terminal Blocks, CC and midget fuse holders and fuses
- Woertz Stringent Demand Terminals (up to 3/O AWG)
- Miniature Circuit Breakers

#### **Special Function Terminals**

- Toggle switch Terminals (on-on, on-off-on, momentary)
- Knife disconnect terminal
- Stud Type terminal, spring loaded terminals, Panel Mount terminals
- Thermocouple terminal blocks