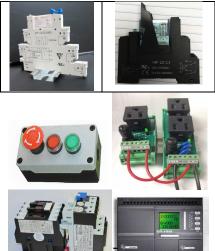

#### **Relays and Optocouplers**

- Slim Line Pluggable Relays (24VDC and 115VAC)
- Relay bases 1,2,3, & 4 pole (24VDC and 115VAC)
- Solid State Relays
- Definite purpose Optocouplers (high speed Optocouplers)
- **ComatReleco** Time delay relays, voltage/current monitoring

#### **Pilot Devices and Motor Protection**

- 22mm pilot devices (LEDs, Push Buttons, Selector switches & accessories)
- Three Pole Contactors for AC control circuits and DC control circuits)
- and Thermal overload relays
- Motor starters, **DP contactors**