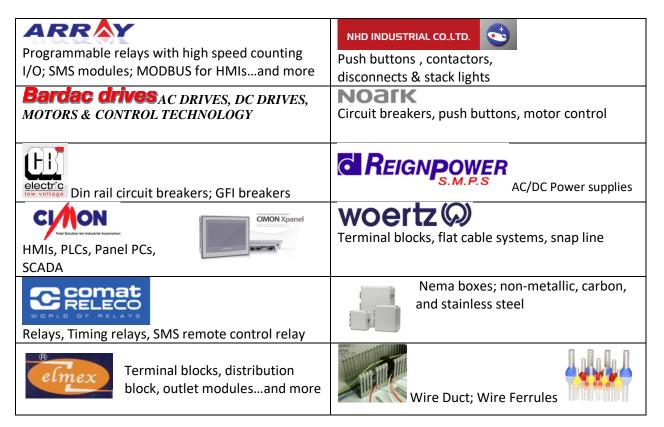

120VAC Din rail receptacle

**AC and DC Surge protection** – for Photovoltaic applications

**RJ45** modules

Woertz's Flat Cable Power Bus System

Electrotech Sales Group, LLC (ESG) offers total automation solutions. Partnering with other manufacturers and suppliers that have synergistic products, we offer a wide selection of innovative products for control panels at competitive prices. We can offer these products individually as seen in our catalog or designed into custom assemblies on Din rail.